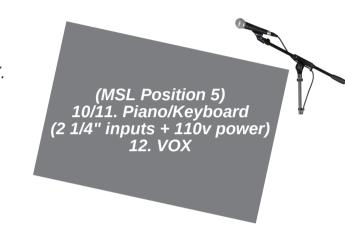

## VARIETY SHOW STAGE PLOT

- 16 XLRs (Line ins) total
- 3- Instrument Mics
- 6- Vocal Mics
- 4- XI R to 1/4" direct boxes

(MSL Position 6 Center) 13. VOX (to be used as a talk-back mic to band IEMs ONLY. Not sent to FOH/Mains)