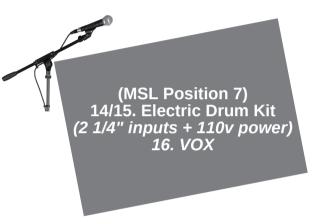

## VARIETY SHOW STAGE PLOT

- 16 XLRs (Line ins) total
- 3- Instrument Mics
- 6- Vocal Mics
- 4- XI R to 1/4" direct boxes

(MSL Position 6 Center) 13. VOX (to be used as a talk-back mic to band IEMs ONLY. Not sent to FOH/Mains)