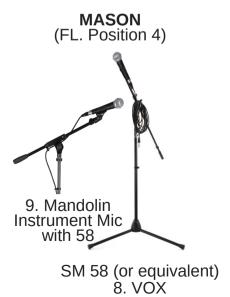

4. Bass XLR + 110v Power

(Boom Mic Stand)

**GARY** (FL. Position 3) 7. XLR patch-in (Electric Guitar) + 110v power 5. Acoustic Guitar Instrument Mic with 58 SM 58 (or equivalent) SM 58 (or equivalent) 6. VOX